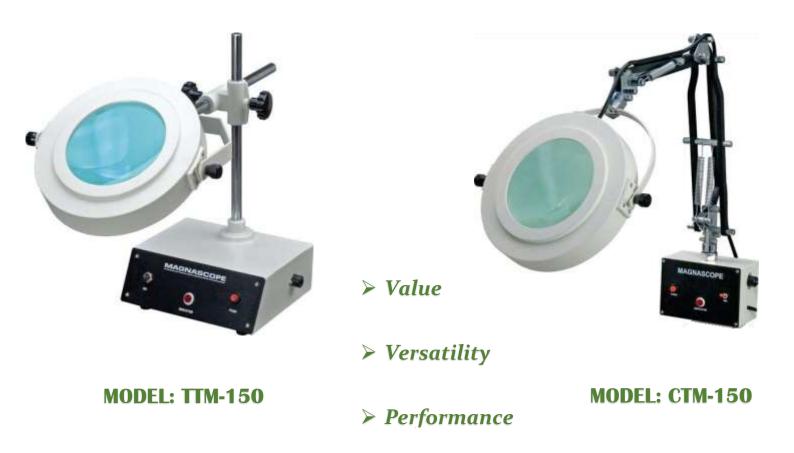

The magnifier is fitted with 145mm dia aberration free 5X lens. It gives fatigue free stereoscope view equipped with round floor sent tube which has a shadow less illumination, works on 220V mains.

TTM-150 is a table top magnifier where CTM-150 can be clamped on table top, which allows sufficient free space on the table for working.